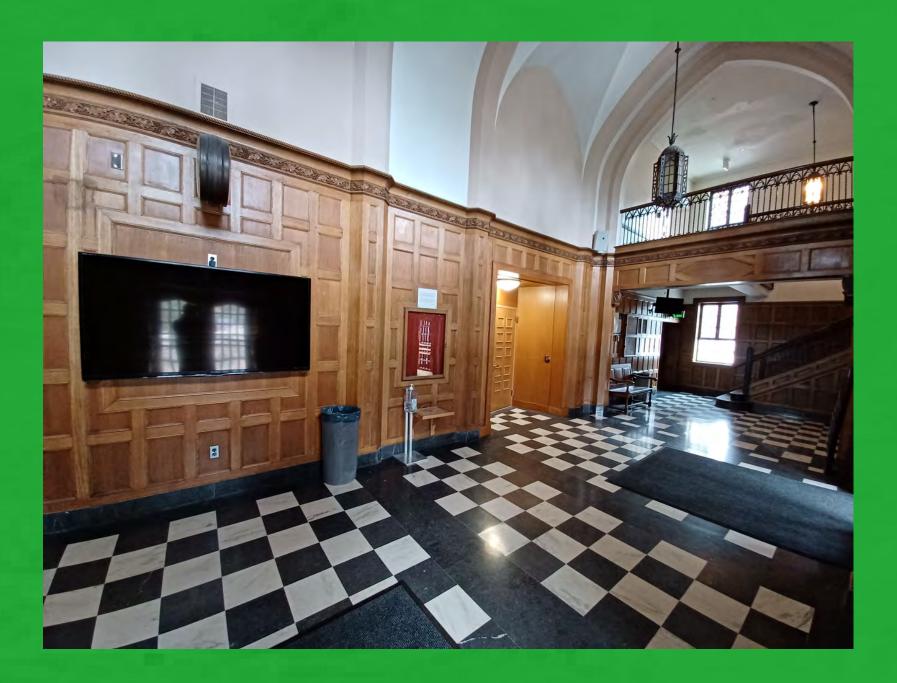

# This is the **East Entrance,** which leads directly to the Fairchild lobby.

The wheelchair accessible entrance is also on this side of the building.

This is the lobby, where you will enter the theatre.