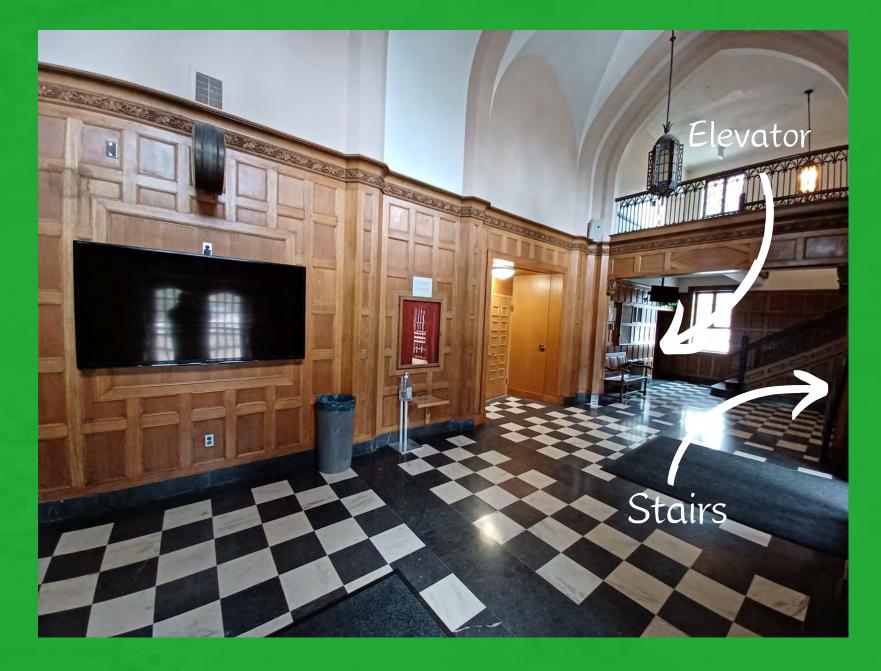

### There are quiet areas available if you feel like you need a break at any time.

There are signs to direct you to the quiet areas. Or, feel free to ask a volunteer.

Take a bathroom break when you need to. The bathrooms are downstairs from the lobby, or you can take the elevator. Signs and volunteers

#### can show you the way!