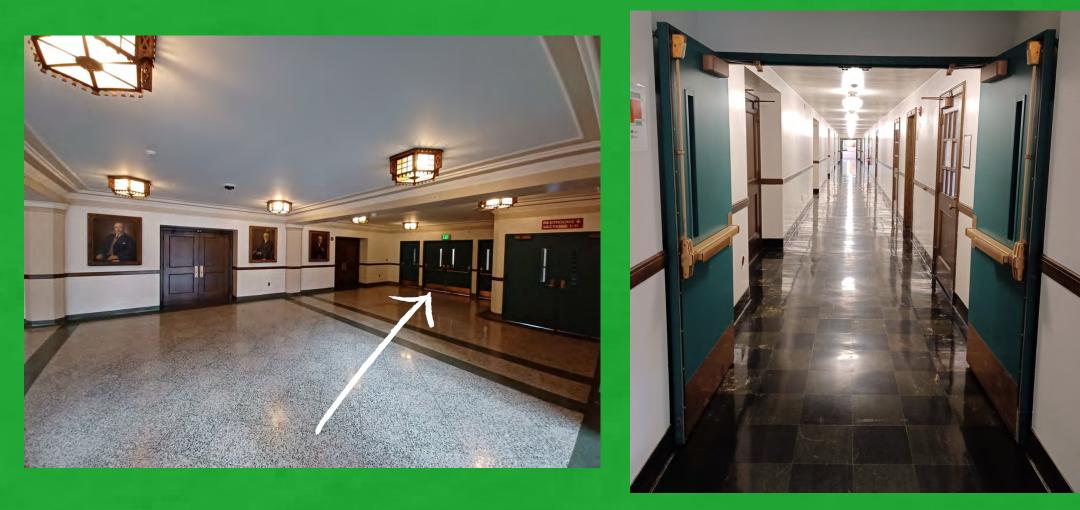

# When you enter the building, you will be in the auditorium lobby.

From there, go through the doors below the green exit sign, turn left, and follow the long hallway all the way to Fairchild Theatre.