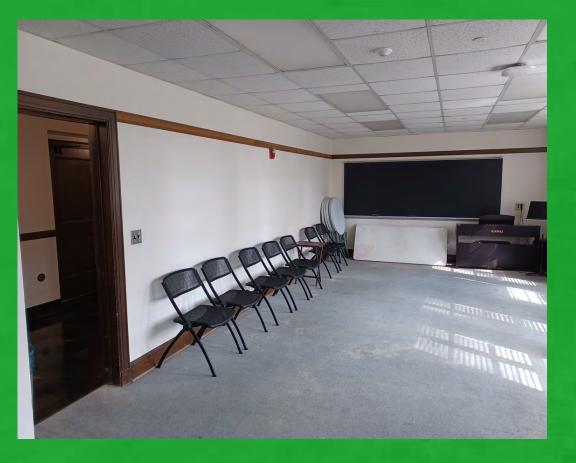

### There are quiet areas available if you feel like you need a break at any time.

There are signs to direct you to the quiet areas. Or, feel free to ask a volunteer.

Take a bathroom break when you need to. The bathrooms are downstairs from the lobby, or you can take the elevator. Signs and volunteers

#### can show you the way!