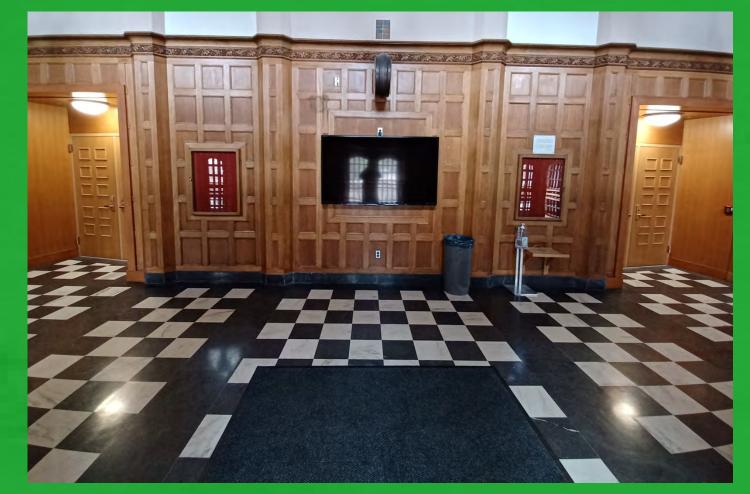

# When you enter the building, you will be in the auditorium lobby.

From there, go through the doors below the green exit sign, turn left, and follow the long hallway all the way to Fairchild Theatre.