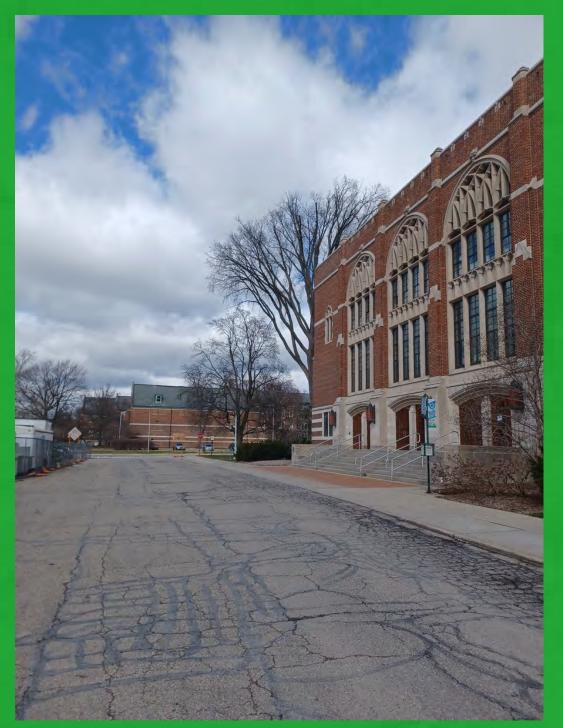

This is the **west entrance**. If you take a bus it will probably drop you off here.