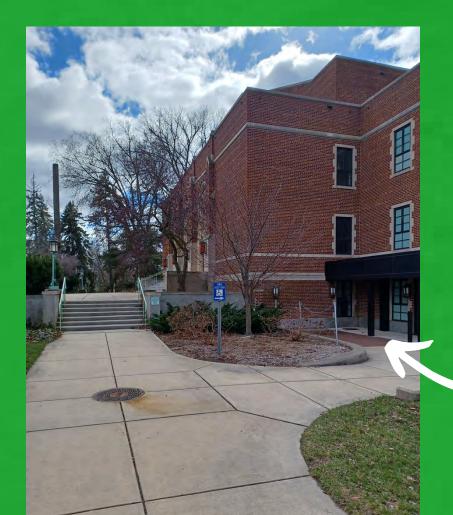

# This is the **East Entrance,** which leads directly to the Fairchild lobby.

The wheelchair accessible entrance is also on this side of the building.

This is the lobby, where you will enter the theatre.